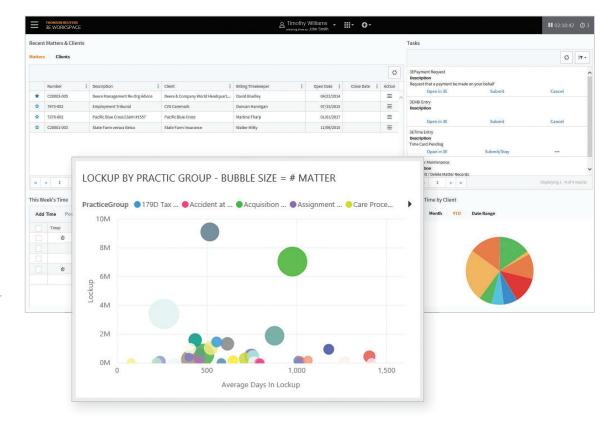

## **Broaden Your Strategic Visibility**

The progressive law firm is equipped with the tools to help leaders make the right strategic decisions. 3E has the tools to help them find the right data. 3E Data Insights enables you to tap into multiple data sources to gather insights and spot trends as they happen. Now you can get rich, persona-based visual analytics available anywhere, anytime.

Data Insights, a self-service analytics model, is just one of the many tools available to you to gain actionable insights and make data-driven decisions that help keep your business on track.

- Get actionable insights from a single dashboard that's tailored and filtered based on what you manage
- Make timely decisions with access from desktop or mobile devices
- Tailor rich visualisations to include any firm-specific KPIs or modify drill-down hierarchy
- Get forecasting and advanced analytics for fee earners and managers out of the box

Data Insights provides drillable analytics for the firm, office, practice group, and individual fee earners—visualised using Microsoft Power BI®.