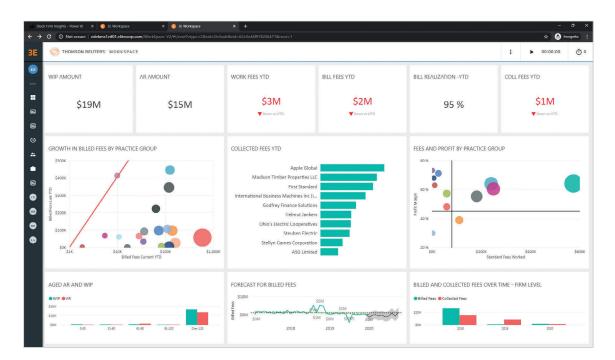

## **Broaden Your Strategic Visibility**

The progressive law firm is equipped with the tools to help leaders make the right strategic decisions. 3E has the tools to help them find the right data. 3E Data Insights enables you to tap into multiple data sources to gather insights and spot trends as they happen. Now you can get rich, persona-based visual analytics available anywhere, anytime.

Data Insights, a self-service analytics model, is just one of the many tools available to you to gain actionable insights and make data-driven decisions that help keep your business on track.

- Get actionable insights from a single dashboard that's tailored and filtered based on what you manage
- Make timely decisions with access from desktop or mobile devices
- Tailor rich visualisations to include any firm-specific KPIs or modify drill-down hierarchy
- Get forecasting and advanced analytics for fee earners and managers out of the box

Data Insights provides drillable analytics for the firm, office, practice group, and individual fee earners—visualised using Microsoft Power BI®.