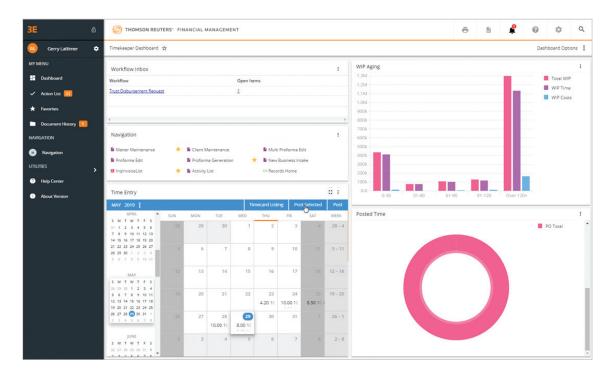

## Simplify and Boost Time and Billing Management

The 3E all-in-one legal time and billing solution means your fee earners can quickly and easily capture and enter their time and costs. Data is captured in real time and is fully integrated with the 3E Invoice Management capabilities so you can swiftly move from time entry to billing.

Time management has become easier than ever with 3E, which is designed to improve time entry and analytics. Users can free up time by starting, stopping, or pausing timers from web and mobile devices, and they can access any of these options to get to the full list of timers at any time.

Time management has never been easier with a dashboard that provides all the critical data that fee earners need to stay informed and easily enter time.