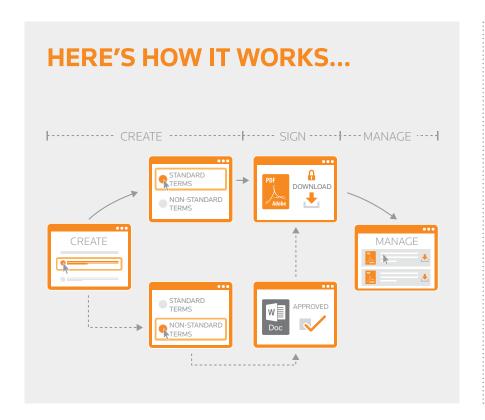

# STREAMLINING THE CONTRACT CREATION PROCESS

Organisations are using **ContractExpress** to automate the creation and management of business development agreements including NDAs, license agreements, sales agreements, and procurement agreements.

# PDF OR LAWYER™ - THE APPROVAL PROCESS

Incomplete, non-compliant, or non-standard answers, including any request by the counterparty for changes or the Word version, are routed with an alerting email to a defined legal and/or business approvers. Approvers can view and edit the user's answers, and approve, reject, or reassign to another approver. Lawyers can access fully styled and versioned Word documents generated from the user's answers for negotiation with the counterparty's lawyers.

# SELF-SERVICE CONTRACT CREATION

**ContractExpress** presents business users with an intuitive self-service questionnaire.

Questions and guidance notes are defined in the document template by the document owners.

# CONTRACT MANAGEMENT AND AUDIT TRAIL

Every step of the process is logged for audit and management reporting. Executed contracts and their matching answer files are exported to SharePoint or Salesforce for searching, alerting, and reporting.