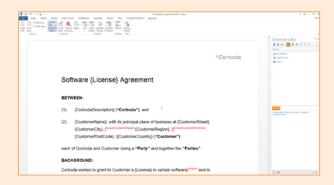

# PDF OR LAWYER™ - THE APPROVAL PROCESS

Incomplete, non-compliant, or non-standard answers, including any request by the counterparty for changes or the Word version, are routed with an alerting email to a defined legal and/or business approvers. Approvers can view and edit the user's answers, and approve, reject, or reassign to another approver. Lawyers can access fully styled and versioned Word documents generated from the user's answers for negotiation with the counterparty's lawyers.