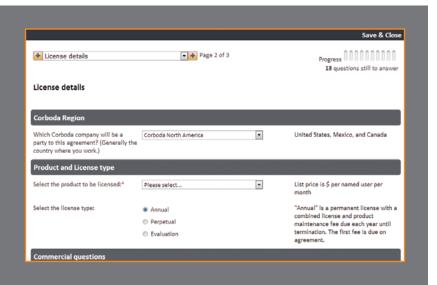

# SELF-SERVICE CONTRACT CREATION

**ContractExpress** presents business users with an intuitive self-service questionnaire.

Questions and guidance notes are defined in the document template by the document owners.