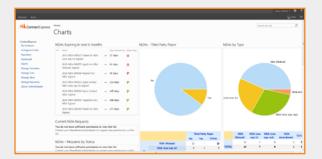

# CONTRACT MANAGEMENT AND AUDIT TRAIL

Every step of the process is logged for audit and management reporting. Executed contracts and their matching answer files are exported to SharePoint or Salesforce for searching, alerting, and reporting.